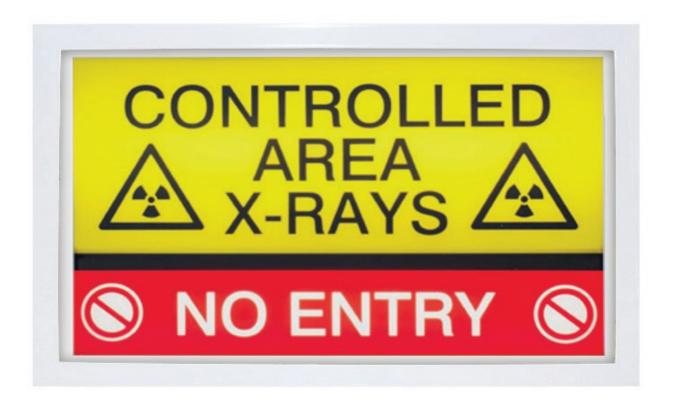

## **CONTROLLED AREA X-RAYS NO ENTRY LED SIGN**

PRODUCT INFORMATION

PHILLIPS-SAFETY.COM

COPYRIGHT ©2025. ALL RIGHTS RESERVED

The Controlled Area X-Rays No Entry LED Sign is specifically designed to provide clear and visible warning in areas where X-ray radiation is present. This high-quality LED sign features bright illumination for maximum visibility, even in low-light conditions. The "Controlled Area X-Rays No Entry" message is prominently displayed, alerting individuals to potential radiation hazards and the need for restricted access. Ideal for use in medical facilities, research laboratories, and industrial settings, this sign helps ensure safety compliance and enhances awareness of X-ray radiation risks.