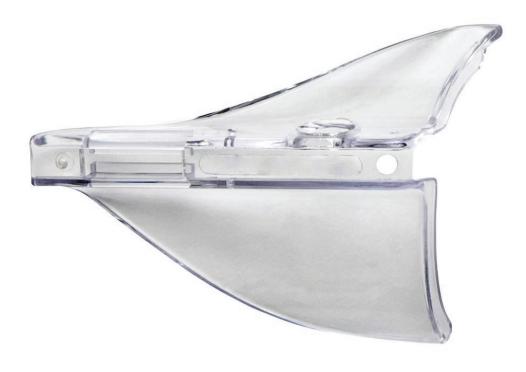

## **RX-600 REPLACEMENT SIDE SHIELDS**

PRODUCT INFORMATION

PHILLIPS-SAFETY.COM

COPYRIGHT ©2025. ALL RIGHTS RESERVED

The RX-600 Replacement Side Shields are side shields designed especially for the model 600. Made to protect your eyes from flying debris or other workplace hazards, these durable Side Shields extend the safety standards protection of the frame. Available in clear and smoked, these removable Side Shields were designed to be easily detached when not used.