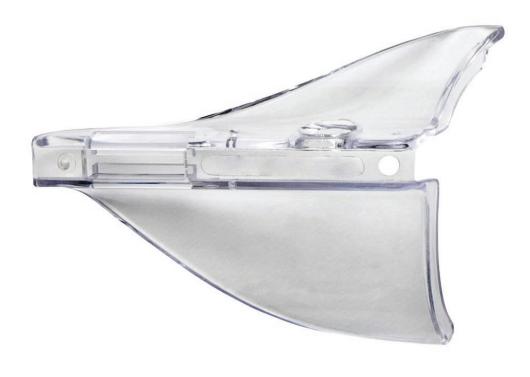

## **RX-100 REPLACEMENT SIDE SHIELDS**

PRODUCT INFORMATION

PHILLIPS-SAFETY.COM

COPYRIGHT ©2025. ALL RIGHTS RESERVED

The RX-100 Replacement Side Shields are removable side shields designed especially for the model 100. Made to protect your eyes from flying debris or other workplace hazards, these durable Side Shields extend the safety standards protection of the frame. Available in clear, these removable Side Shields were designed to be easily detached when not used.