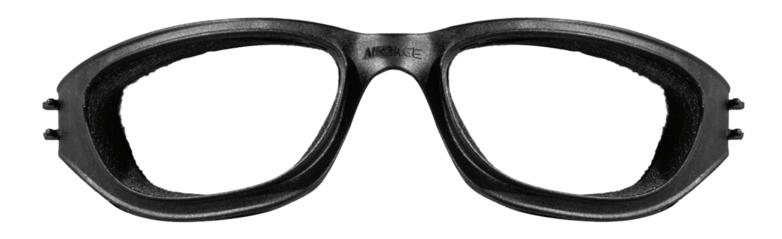

## WILEY X AIRRAGE GEN 2 REMOVABLE FACIAL CAVITY SEAL THICK VERSION

PRODUCT INFORMATION

PHILLIPS-SAFETY.COM

COPYRIGHT ©2025. ALL RIGHTS RESERVED

The Wiley X Airrage Gen 2 Removable Facial Cavity Seal Thick Version fits the Wiley X AirRage. Specially designed to protect your eyes and allow polarized lenses to perform at peak levels, this patented removable soft foam Facial Cavity Seal blocks out even the finest irritants and peripheral light. In addition, this facial cavity seal is the thick version of the Wiley X Airrage Gen 2 Removable Facial Cavity Seal.