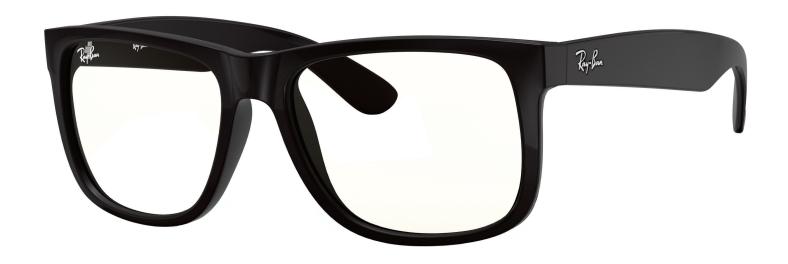

## **RADIATION GLASSES**

**Ray-Ban Justin** 

## **FRAME INFORMATION**

The Ray Ban radiation glasses Justin feature high-quality, distortion-free SF-6 Schott glass radiation-reducing lenses with 0.75mm Pb lead equivalency protection. These Ray Ban lead glasses have clear CE Certified Lens and weigh 75g. Plus, the Justin radiation glasses are prescription available. Made of high-quality plastic, they have a durable and lightweight square frame. These lead glasses feature a single bridge and are available in matte black.

## **SPECIFICATION**

**SIZE:** 54-16-145

WEIGHT: 75g

PROTECTION LEVEL: 0.75mm Pb Eq lens

COLOR: Matte Black
MATERIAL: Plastic

SHAPE: Square

PRESCRIPTION AVAILABLE: Yes