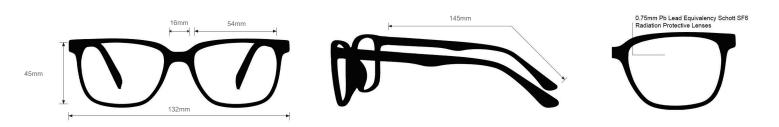

## **SPECIFICATION**

**SIZE:** 54-16-145

WEIGHT: 75g

PROTECTION LEVEL: 0.75mm Pb Eq lens

COLOR: Matte Black
MATERIAL: Plastic

SHAPE: Square

PRESCRIPTION AVAILABLE: Yes