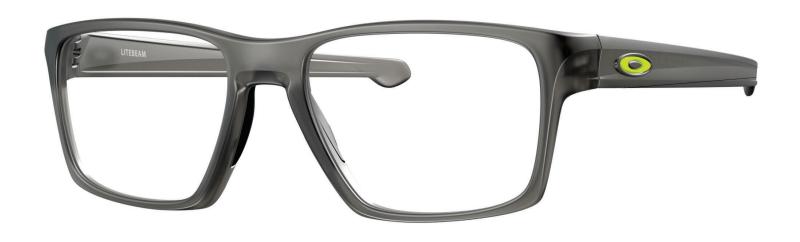

## **RADIATION GLASSES**

Oakley Litebeam

## **FRAME INFORMATION**

The radiation glasses Oakley Litebeam feature high-quality, distortion-free SF-6 Schott glass radiation-reducing lenses with 0.75mm Pb lead equivalency protection. These Oakley lead glasses have clear CE Certified Lens and weigh 83g. Plus, the Oakley Litebeam radiation glasses are prescription available. Made of high-quality plastic, they have a durable and lightweight rectangular frame. These lead glasses feature rubberized nosepads for superior comfort and are available in two color variations: satin black and satin gray smoke.

## **SPECIFICATION**

**SIZE:** 55-18-140

WEIGHT: 83g

PROTECTION LEVEL: 0.75mm Pb LE

**COLOR:** 2 Colors Available

MATERIAL: Plastic

SHAPE: Rectangle

PRESCRIPTION AVAILABLE: Yes