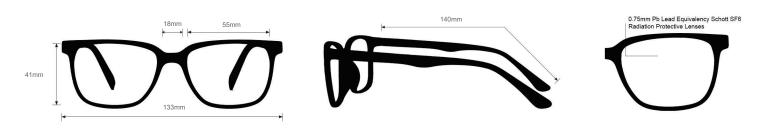

## **SPECIFICATION**

**SIZE:** 55-18-140

WEIGHT: 83g

PROTECTION LEVEL: 0.75mm Pb LE

**COLOR:** 2 Colors Available

MATERIAL: Plastic

SHAPE: Rectangle

PRESCRIPTION AVAILABLE: Yes