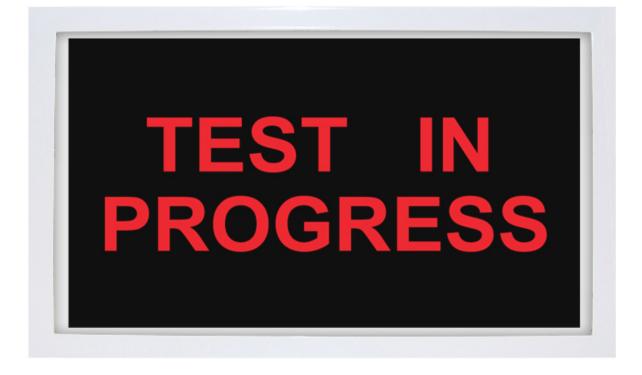

## **TEST IN PROGRESS LED SIGN**

PHILLIPS-SAFETY.COM COPYRIGHT ©2025. ALL RIGHTS RESERVED

The Test In Progress LED Sign is a lightbox specifically designed to provide clear and visible notification when testing is underway. This high-quality LED sign features bright illumination to ensure maximum visibility, even from a distance or in low-light conditions. The "Test In Progress" message is prominently displayed, effectively communicating the need for silence and minimizing disturbances. Ideal for use in educational institutions, medical facilities, research labs, and any location where testing or critical work is conducted, the Test In Progress LED Sign is an essential tool to help create a quiet and focused environment.