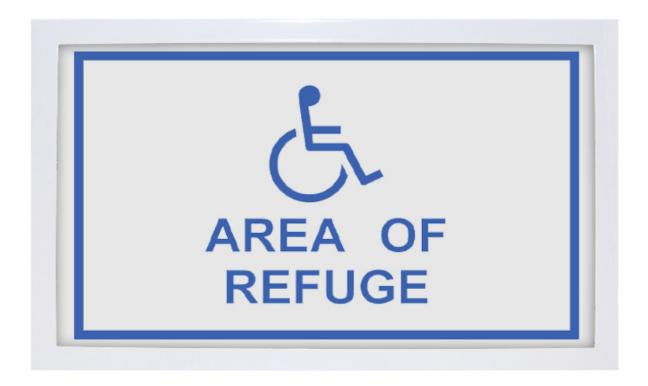

## AREA OF REFUGE LED SIGN

PRODUCT INFORMATION

PHILLIPS-SAFETY.COM

COPYRIGHT ©2025. ALL RIGHTS RESERVED

The Area of Refuge LED Sign is a lightbox specifically designed to provide clear and visible guidance to designated safe areas in emergency situations. This high-quality LED sign features bright illumination to ensure maximum visibility, even from a distance or in low-light conditions. The "Area of Refuge" message is prominently displayed, directing individuals to safety and ensuring compliance with safety regulations. Ideal for use in commercial buildings, hospitals, schools, and any location requiring clearly marked emergency refuge areas, the Area of Refuge LED Sign is an essential tool to enhance safety and accessibility.