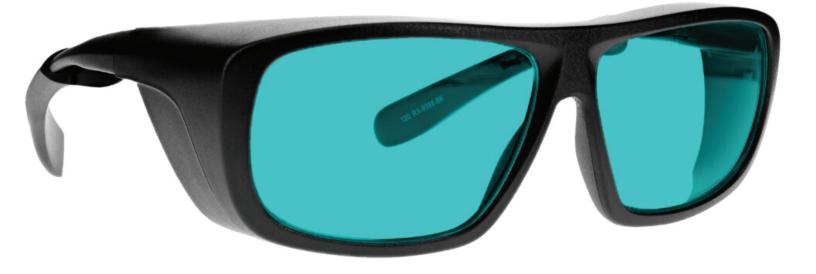

## SF6/BG42 RADIATION/LASER GLASSES 9388

PHILLIPS-SAFETY.COM COPYRIGHT ©2025. ALL RIGHTS RESERVED

The SF6/BG42 Radiation/Laser Glasses 9388 offer laser and radiation protection in a single lens. They are ideal for operator eye protection during procedures using C-Arm Fluoroscopy and Multiwave YAG, Alexandrite Diode lasers. The radiation lenses provides 0.75mm PbEq and are made with the highest-quality glass lens from Schott. The 9388 glasses feature adjustable temples and integrated side shields. Made of high-quality plastic, it is a durable and lightweight oversized frame. In addition, these Phillips Safety radiation/laser glasses are available in black.