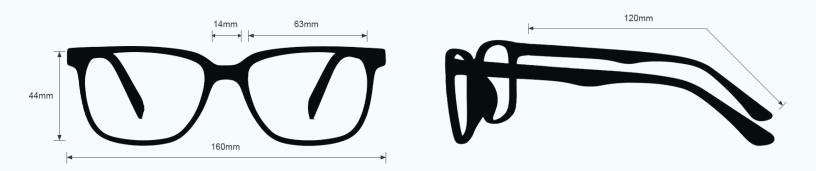

## SF6/BG42 RADIATION/LASER GLASSES 9388

PHILLIPS-SAFETY.COM COPYRIGHT ©2025. ALL RIGHTS RESERVED





The SF6/BG42 Radiation/Laser Glasses 9388 offer laser and radiation protection in a single lens. They are ideal for operator eye protection during procedures using C-Arm Fluoroscopy and Multiwave YAG, Alexandrite Diode lasers. The radiation lenses provides 0.75mm PbEq and are made with the highest-quality glass lens from Schott. The 9388 glasses feature adjustable temples and integrated side shields. Made of high-quality plastic, it is a durable and lightweight oversized frame. In addition, these Phillips Safety radiation/laser glasses are available in black.

## FRAME SPECIFICATION



## CONTACT

Should you need any further information,



service@phillips-safety.com  $\mathbb{X}$ 



www.phillips-safety.com 🌐



PHILLIPS-SAFETY.COM