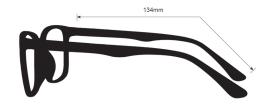

## **SPECIFICATION**

**SIZE:** 50-19-134

LENS MATERIAL: Plastic

FRAME COLOR: 3 colors available

FRAME MATERIAL: Plastic

SHAPE: Cat Eye

FEATURES: Adjustable Rubberized Nosepads, Side Shields

SAFETY RATING: ANSI Z87+, EN 166