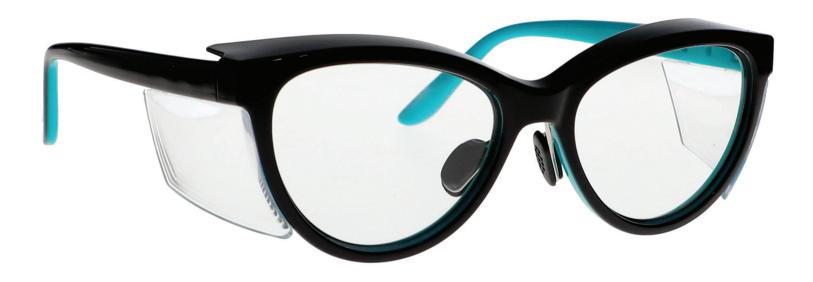

## **FRAME INFORMATION**

The Safety Glasses T9730 are a cat eye frame made of high-quality plastic. The T9730 model is lightweight, highly durable, and impact resistant. Plus, it features rubberized and adjustable nose pads, and integrated side shields. These Safety Glasses are available in black with white, black with teal, and tortoise. They also meet rigorous industry standards, with ANSI Z87+ and EN 166, offering high impact certification for optimal protection.

Moreover, the Safety Glasses T9730 offer three lens choices. The first is a frame-only option. The second is clear safety lenses with anti-fog properties, ensuring impact resistance and fog prevention. The third option includes anti-fog and Transition gray lenses, ideal for indoor and outdoor use, transitioning from clear when indoors to gray in sunlight.