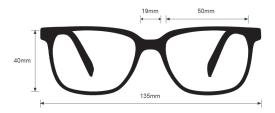

## **SPECIFICATION**

**SIZE:** 50-19-134

LENS MATERIAL: Plastic

FRAME COLOR: 3 colors available

FRAME MATERIAL: Plastic

SHAPE: Cat Eye

FEATURES: Adjustable Rubberized Nosepads, Side Shields

SAFETY RATING: ANSI Z87+, EN 166