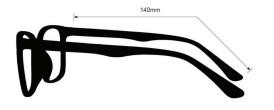

## **SPECIFICATION**

**SIZE:** 53-18-135 | 55-22-140

LENS MATERIAL: Plastic

FRAME COLOR: Gunmetal

FRAME MATERIAL: Metal

SHAPE: Rectangle

**FEATURES:** Mesh Side Shields, Adjustable Silicone Nosepads

**SAFETY RATING:** ANSI Z87.1