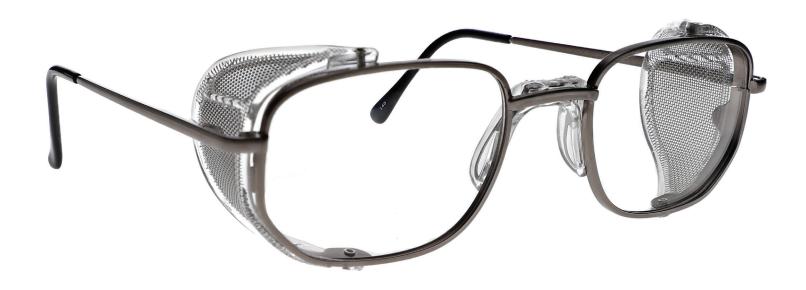

## **FRAME INFORMATION**

The Safety Glasses ST100 are a rectangular frame made of high-quality metal. The ST100 model is lightweight, highly durable, and impact resistant. Plus, it features mesh side shields and adjustable silicone nose pads. These Safety Glasses are available in gunmetal. They also meet rigorous industry standards, with ANSI Z87.1, offering high impact certification for optimal protection.

Moreover, the Safety Glasses ST100 offer three lens choices. The first is a frame-only option. The second is clear safety lenses with anti-fog properties, ensuring impact resistance and fog prevention. The third option includes anti-fog and Transition gray lenses, ideal for indoor and outdoor use, transitioning from clear when indoors to gray in sunlight.

## **SPECIFICATION**

**SIZE:** 53-18-135 | 55-22-140

LENS MATERIAL: Plastic

FRAME COLOR: Gunmetal

FRAME MATERIAL: Metal

SHAPE: Rectangle

**FEATURES:** Mesh Side Shields, Adjustable Silicone Nosepads

**SAFETY RATING:** ANSI Z87.1