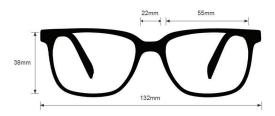

## **SPECIFICATION**

**SIZE:** 53-18-135 | 55-22-140

LENS MATERIAL: Plastic

FRAME COLOR: Gunmetal

FRAME MATERIAL: Metal

SHAPE: Rectangle

**FEATURES:** Mesh Side Shields, Adjustable Silicone Nosepads

**SAFETY RATING:** ANSI Z87.1