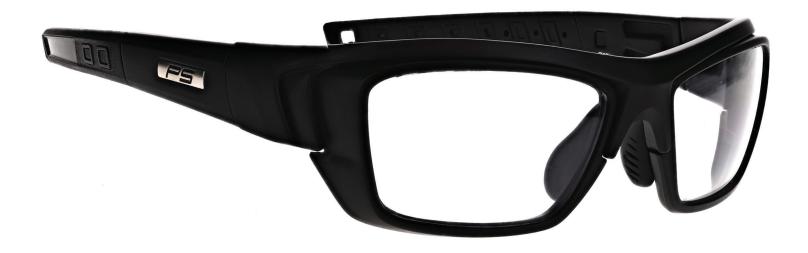

## **FRAME INFORMATION**

The Safety Glasses J136 are a wrap around frame made of high-quality plastic. The J136 model is lightweight, highly durable, and impact resistant. Plus, it features adjustable rubberized nosepads and rubberized temple bars. These Safety Glasses are available in black. They also meet rigorous industry standards, with ANSI Z87+ and EN 166, offering high impact certification for optimal protection.

Moreover, the Safety Glasses J136 offer three lens choices. The first is a frame-only option. The second is clear safety lenses with anti-fog properties, ensuring impact resistance and fog prevention. The third option includes anti-fog and Transition gray lenses, ideal for indoor and outdoor use, transitioning from clear when indoors to gray in sunlight.