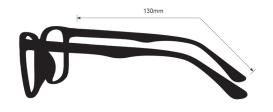

## **SPECIFICATION**

**SIZE:** 53-17-130

LENS MATERIAL: Plastic

FRAME COLOR: Black

FRAME MATERIAL: Plastic

SHAPE: Wrap Around

FEATURES: Adjustable Rubber Nosepads, Rubber Temples

SAFETY RATING: ANSI Z87+, EN 166