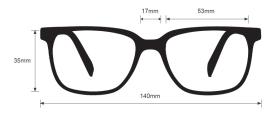

## **SPECIFICATION**

**SIZE:** 53-17-130

LENS MATERIAL: Plastic

FRAME COLOR: Black

FRAME MATERIAL: Plastic

SHAPE: Wrap Around

FEATURES: Adjustable Rubber Nosepads, Rubber Temples

SAFETY RATING: ANSI Z87+, EN 166