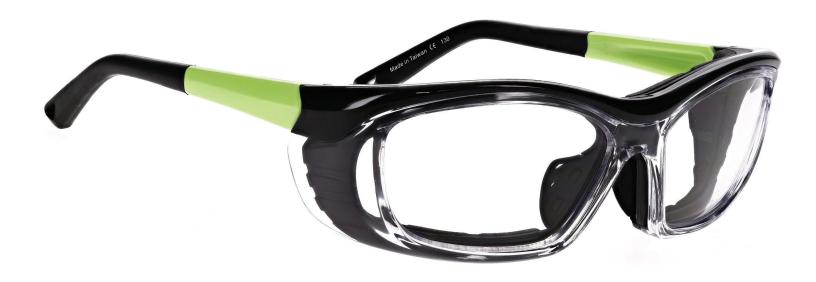

## **FRAME INFORMATION**

The Safety Glasses EX601 are a rectangular frame made of high-quality plastic. The EX601 model is lightweight, highly durable, and impact resistant. Plus, it features foam eyecup, rubberized nosepads, rubberized temples, and leaded side shields. These Safety Glasses are available in black, black with foam gasket, and matte apple green with foam gasket. They also meet rigorous industry standards, with ANSI Z87+ and EN 166, offering high impact certification for optimal protection.

Moreover, the Safety Glasses EX601 offer three lens choices. The first is a frame-only option. The second is clear safety lenses with anti-fog properties, ensuring impact resistance and fog prevention. The third option includes anti-fog and Transition gray lenses, ideal for indoor and outdoor use, transitioning from clear when indoors to gray in sunlight.