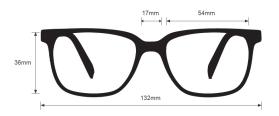

## **SPECIFICATION**

**SIZE:** 54-17-130

LENS MATERIAL: Plastic

FRAME COLOR: Black, Matte Apple Green

FRAME MATERIAL: Plastic

SHAPE: Rectangle

FEATURES: Foam Gasket, Rubber Nosepad and Temples

SAFETY RATING: ANSI Z87+, EN 166