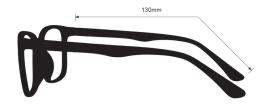

## **SPECIFICATION**

**SIZE:** 54-17-130

LENS MATERIAL: Plastic

FRAME COLOR: Black, Matte Apple Green

FRAME MATERIAL: Plastic

SHAPE: Rectangle

FEATURES: Foam Gasket, Rubber Nosepad and Temples

SAFETY RATING: ANSI Z87+, EN 166