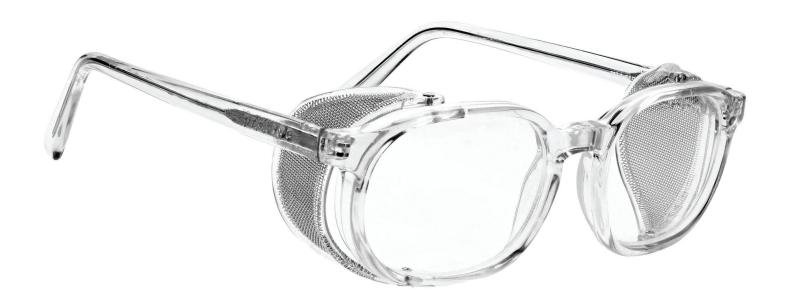

## **FRAME INFORMATION**

The Safety Glasses 75 are a round frame made of high-quality plastic. The 75 model is lightweight, highly durable, and impact resistant. Plus, it features mesh side shields. These Safety Glasses are available in transluscent brown and crystal clear. They also meet rigorous industry standards, with ANSI Z87.1 and EN 166, offering high impact certification for optimal protection.

Moreover, the Safety Glasses 75 offer three lens choices. The first is a frame-only option. The second is clear safety lenses with anti-fog properties, ensuring impact resistance and fog prevention. The third option includes anti-fog and Transition gray lenses, ideal for indoor and outdoor use, transitioning from clear when indoors to gray in sunlight.