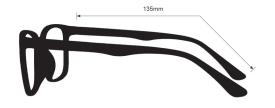

## **SPECIFICATION**

**SIZE:** 50-22-135

LENS MATERIAL: Plastic

FRAME COLOR: Translucent Brown, Crystal Clear

FRAME MATERIAL: Metal

SHAPE: Round

**FEATURES:** Mesh Side Shields

**SAFETY RATING:** ANSI Z87.1, EN 166