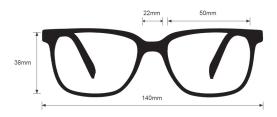

## **SPECIFICATION**

**SIZE:** 50-22-135

LENS MATERIAL: Plastic

FRAME COLOR: Translucent Brown, Crystal Clear

FRAME MATERIAL: Metal

SHAPE: Round

**FEATURES:** Mesh Side Shields

**SAFETY RATING:** ANSI Z87.1, EN 166