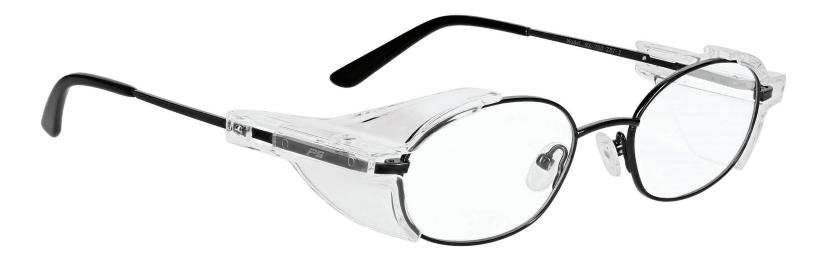

## **FRAME** INFORMATION

The Safety Glasses 700 are a round frame made of high-quality metal. The 700 model is lightweight, highly durable, and impact resistant. Plus, it features silicone nosepads, spring hinges and removable side shields. These Safety Glasses are available in gunmetal. They also meet rigorous industry standards, with ANSI Z87.1 and EN 166, offering high impact certification for optimal protection.

Moreover, the Safety Glasses 700 offer three lens choices. The first is a frame-only option. The second is clear safety lenses with anti-fog properties, ensuring impact resistance and fog prevention. The third option includes anti-fog and Transition gray lenses, ideal for indoor and outdoor use, transitioning from clear when indoors to gray in sunlight.

## **SPECIFICATION**

SIZE: 51-20-145

LENS MATERIAL: Plastic

FRAME COLOR: Brown, Gunmetal

FRAME MATERIAL: Metal

SHAPE: Round

FEATURES: Side Shields, Spring Hinge

SAFETY RATING: ANSI Z87.1, EN 166