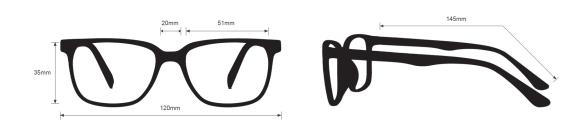

## **SPECIFICATION**

SIZE: 51-20-145

LENS MATERIAL: Plastic

FRAME COLOR: Brown, Gunmetal

FRAME MATERIAL: Metal

SHAPE: Round

FEATURES: Side Shields, Spring Hinge

SAFETY RATING: ANSI Z87.1, EN 166