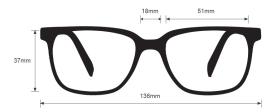

## **SPECIFICATION**

**SIZE:** 49-18-140 | 51-18-145

LENS MATERIAL: Plastic

FRAME COLOR: Antique Gold, Gunmetal

FRAME MATERIAL: Metal

SHAPE: Rectangle

FEATURES: Side Shields, Silicone Nose Pads, Spring Hinge