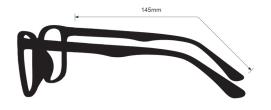

## **SPECIFICATION**

**SIZE:** 49-18-140 | 51-18-145

LENS MATERIAL: Plastic

FRAME COLOR: Antique Gold, Gunmetal

FRAME MATERIAL: Metal

SHAPE: Rectangle

FEATURES: Side Shields, Silicone Nose Pads, Spring Hinge