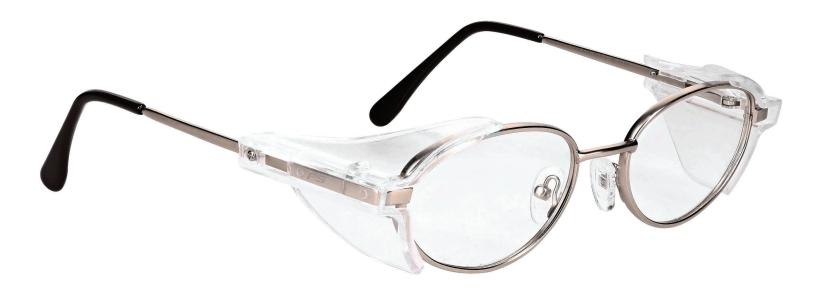

## **FRAME INFORMATION**

The Safety Glasses 500 are a oval frame made of high-quality metal. The 500 model is lightweight, highly durable, and impact resistant. Plus, it features spring hinges, removable side shields, and two different frame sizes. These Safety Glasses are available in gold and gunmetal. They also meet rigorous industry standards, with ANSI Z87.1 and EN 166, offering high impact certification for optimal protection.

Moreover, the Safety Glasses 500 offer three lens choices. The first is a frame-only option. The second is clear safety lenses with anti-fog properties, ensuring impact resistance and fog prevention. The third option includes anti-fog and Transition gray lenses, ideal for indoor and outdoor use, transitioning from clear when indoors to gray in sunlight.