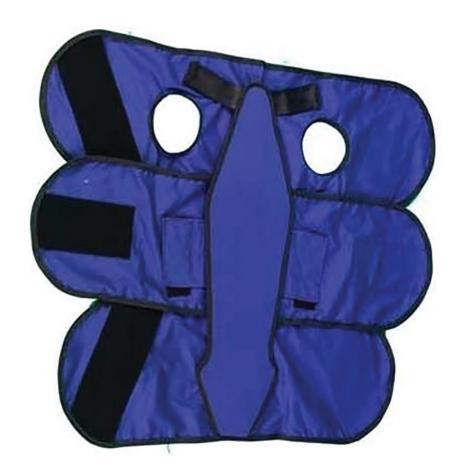

## PRODUCT INFORMATION 3-TIER EXTRA LARGE FLAP SET

The 3-Tier Extra Large Flap Set is a replacement flap set for the Extra Large Papoose Board MRI Safe, intended for teenagers and adults. The flap set is great for medical professionals to have when conducting MRI and X-Ray scans. The Velcro can be quickly applied to patients to restrain them safely, and the hook and loop fasteners assure a stable and secure grip for medical professionals to conduct their imaging procedures. In addition, the diagonal design of the board is of great help during the restraining process. The design lets the flaps crisscross, resulting in an incredibly snug fit. Also, the 4 arm/wrist straps that come with the Extra Large Papoose Board kit can provide more immobilization options for the professional. As a result, the medical professional can open certain flaps to get a scan of the patient's torso, while maintaining security.

## **SPECIFICATION**

**SIZE: EXTRA LARGE** 

MATERIAL: NYLON/VELCRO

**COLOR: BLACK/BLUE** 

Features: Hook and loop fasteners to assure a stable and secure grip MRI safe, intended for teenagers and adults