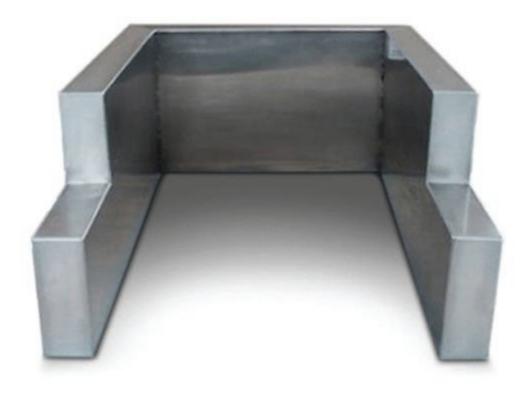

## L-BLOCK SHIELD LEAD CAVES

PRODUCT INFORMATION

PHILLIPS-SAFETY.COM

COPYRIGHT ©2025. ALL RIGHTS RESERVED

The L-Block Shield Lead Caves are ideal for shielding your work area. Phillips Safety offers two standard models: 6-2.5-202016 and 6-2-202016. The model 6-2.5-202016 is constructed of solid lead that is encased in stainless steel. It is shipped in three pieces and easily bolted together by the customer. The front piece weighs 150 lbs. and each of the two side pieces weigh 112 lbs. On the other hand, model 6-2-202016 is constructed of interlocking lead bricks that are encased in stainless steel. As with all of our products, Phillips Safety can design and manufacture a custom L-Block shield cave to meet your exact specifications with any thickness of lead.

## **SPECIFICATION**

SIZE: 18" W x 24" D x 16" H | 262 lb | SHIELDING: 2 in

SIZE: 18" W x 24" D x 16" H | 262 lb | SHIELDING: 2.5 in

**MATERIAL: Stainless Steel** 

**COLOR: Silver** 

FEATURES: Any thickness of lead, solid lead encased in steel or interlocking lead bricks encased in steel, custom designes available.