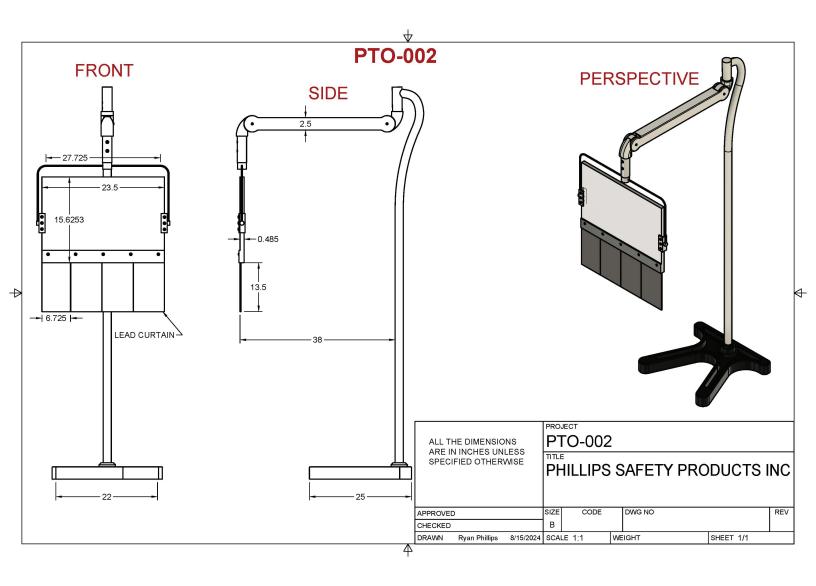

## SQUARE ARM OVERHEAD LEAD ACRYLIC MOBILE BARRIER WITH LEAD CURTAIN-PTO-002

The Square Arm Overhead Lead Acrylic Mobile Barrier with Lead Curtain is a radiation barrier shield with 45 degrees of rotation. It can be easily placed anywhere around the patient to provide protection during examination, thanks to its offset design. Featuring a lead acrylic window of 0.50mm Pb equivalence protection, this barrier shield meets industry standards for medical x-ray protection. It also features four hospital grade casters with brakes, to provide better mobility. In addition, its square arm is constructed from powder coated alloy, which makes it resistant to corrosion.

### **SPECIFICATION**

WINDOW SIZE: 24" x 16" MATERIAL: Metal

Protection Level: 0.50 mm Pb LE FEATURES: Four grade casters with brakes