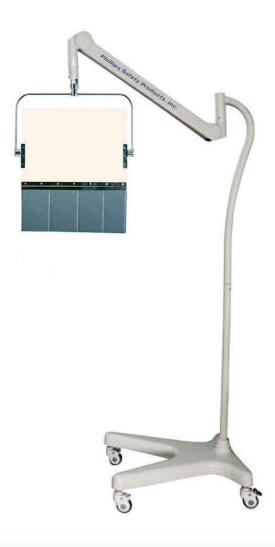

## SQUARE ARM OVERHEAD LEAD ACRYLIC MOBILE BARRIER WITH LEAD CURTAIN-PTO-002

The Square Arm Overhead Lead Acrylic Mobile Barrier with Lead Curtain is a radiation barrier shield with 45 degrees of rotation. It can be easily placed anywhere around the patient to provide protection during examination, thanks to its offset design. Featuring a lead acrylic window of 0.50mm Pb equivalence protection, this barrier shield meets industry standards for medical x-ray protection. It also features four hospital grade casters with brakes, to provide better mobility. In addition, its square arm is constructed from powder coated alloy, which makes it resistant to corrosion.

### **SPECIFICATION**

WINDOW SIZE: 24" x 16" MATERIAL: Metal

Protection Level: 0.50 mm Pb LE FEATURES: Four grade casters with brakes